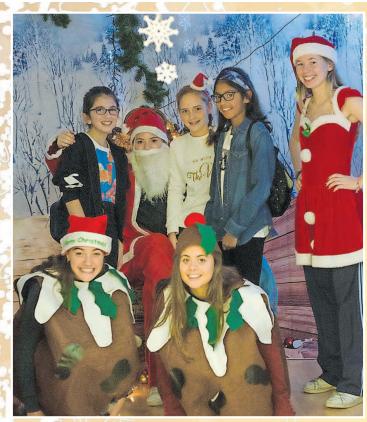

### **FESTIVESPECIAL**

Francis Holland School Christmas fair.

Picture: FRANCIS HOLLAND SCHOOL